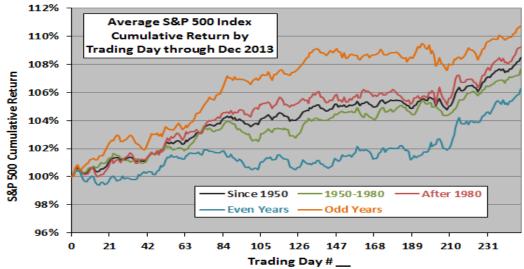

The chart below shows the difference between odd and even years and you will see odd years (orange line) historically do better.

Historically odd years (such as 2013) do better as we have no elections to worry about. So I think 2014 will be more of a traders Pick & Mix year where we focus more on stock and individual names rather than the whole market. We can also look outside the US for some possible opportunities, one area that has caught my eye again this year are Japanese stocks but more specifically the smaller cap Japanese stocks which are less export led and more focused on internal consumption.

Below: S&P500 gains over the last 63 years show that odd years do better than even years, however we should still expect a positive year end after the 4th November mid term elections are out of the way.