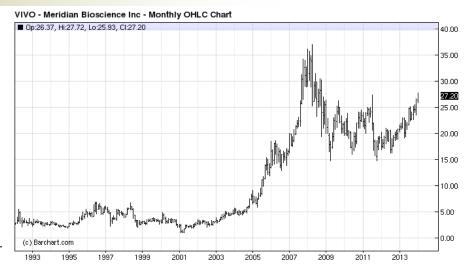

### Meridain Bioscience (Nasdaq: VIVO)

About: Meridian Bioscience, Inc. (Meridian) is an integrated life science company. The Company is engaged in developing, manufacturing, selling and distribution of clinical diagnostic test kits, for certain gastrointestinal, viral, respiratory and parasitic infectious diseases; the manufacture and distribution of bulk antigens, antibodies, polymerase chain reaction (PCR)/ quantitative polymerase chain reaction (qPCR) reagents, nucleotides, competent cells and bioresearch reagents used by researchers and other diagnostic manufacturers, and the contract develop-

A theme I covered in previous newsletters is profiting from the tools and devices that biotech companies need in other words it's like selling picks and shovels to gold miners in the gold rush. The big name in this field is Thermo Fisher Scientific (NYSE:TMO) which had a great 2013 up around 60% and the up trend continues. Meridian Bioscience is a smaller player trading at a fair valuation and I can see more upside. Currently \$27 I think we can see this stock in the \$40's by year end. Another stock I have mentioned in previous updates and has been a regular on the 100% buy list is Grifols SA (GRFS) and is sitting at a new all time high. Its listed in Spain but also has a US listing as an ADR.