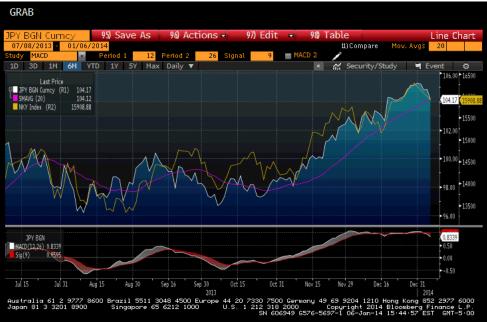

JANUARY 2014 Page 2

As many will already know Shinzo Abe has outlined a growth strategy for long-term structural changes that has the potential to benefit the local economy and industries. He is trying to take a leaf of the US book and let the yen depreciate and so far doing a decent job. The Nikki 225 was up over 50% in 2013 and whilst I don't see a repeat of this gain, I do think we can get 20 to 25% which is not to be sniffed at.

Above: Weaker Yen has helped the Nikki 225 gain, the ride could become bumpy over the coming few months however I still see higher year end prices for Japanese stocks.

Now nothing is guaranteed and I don't expect Japan to go straight up but I do think 2014 will be a good year for Japanese small caps and I can see a 25% gain here. Rather than be clever and try to trade in and out and perfectly time the market, I would buy some of the DXJS and just hold it for the rest of the year and then we can take another look at year end.